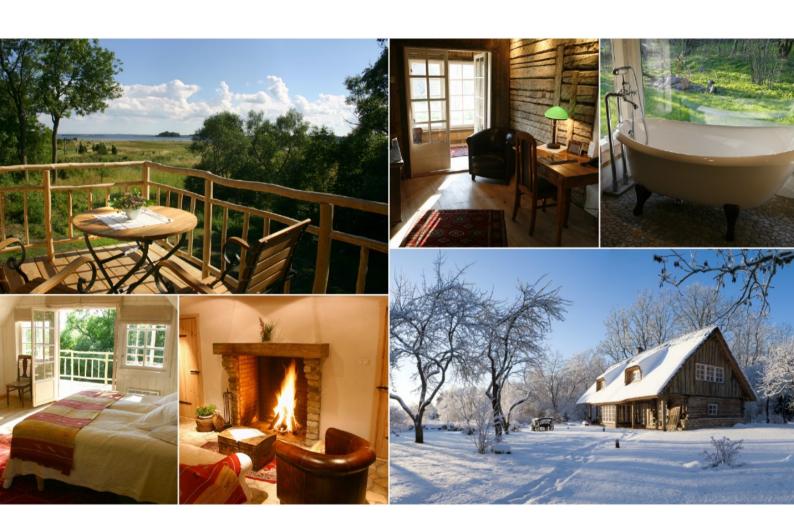

The Private Farm House is a historical 18th century log house with a thatched roof, where the caretaker of the estate would convey with the labourers to assign the daily works. After a delicate restoration; the Private Farm House has retained many of its original features and soul, while the quality of accommodation is of a truly high standard.

The Farm House is located in a secluded angle of our property amidst an apple orchard. In the Farm House our guests will be able to enjoy the use of two Master Bedrooms with adjacent bath rooms, The Farm House has a living with a fireplace, a cosy library with veranda and a secluded private garden.

The balcony and the terrace have a magnificent view towards the bay. The Farm House provides very comfortable accommodation for 2 to 6 guests, in addition up to 2 extra beds can be made available in the entertainment room. The Private Farm House comes with a small kitchen, while on request we can offer outside catering.