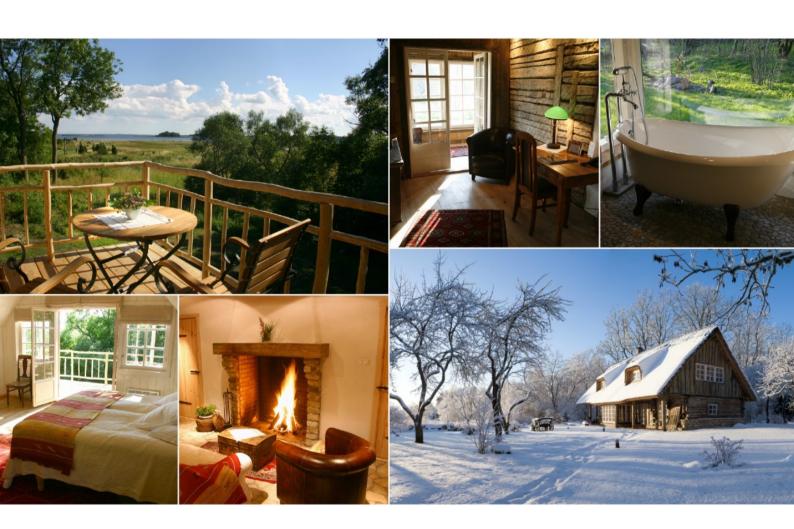

The Farm House is located in a secluded angle of our property amidst an apple orchard. In the Farm House our guests will be able to enjoy the use of two Master Bedrooms with adjacent bath rooms, The Farm House has a living with a fireplace, a cosy library with veranda and a secluded private garden.

The balcony and the terrace have a magnificent view towards the bay. The Farm House provides very comfortable accommodation for 2 to 6 guests, in addition up to 2 extra beds can be made available in the entertainment room. The Private Farm House comes with a small kitchen, while on request we can offer outside catering.