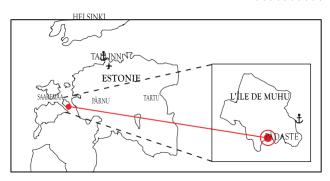

#### LOCATION

Travelling distance (including ferry crossing) from Tallinn 2 ½ hours. From Riga 4 hours.

International Airports are situated in Tallinn and Riga. Limousine service from Tallinn and Riga is available. • Regional Airport (1200m runway) servicing regional flights and private aircraft is situated in Kuressaare; a 45 minute drive from Pädaste Manor.

Pädaste Port allows for a depth of 1,2m. Larger vessels anchor in Lõunaranna yacht harbor (4km).

Pädaste Heliport 058 N 32 902 – 023 E 16 680 certified for night flights.